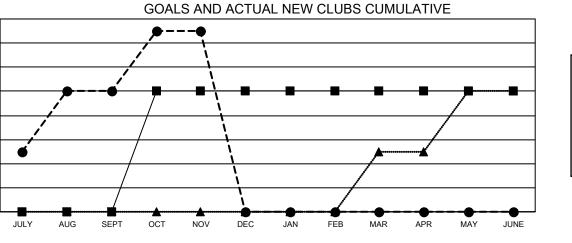

## GAT MONTHLY MEMBERSHIP PROGRESS REPORT

Multiple District 117

Results as of: 11/30/2021

LOCATION: GREECE

| Clubs                 |               |           |               | Members               |                           |                         |                                                    |  |
|-----------------------|---------------|-----------|---------------|-----------------------|---------------------------|-------------------------|----------------------------------------------------|--|
| RESULTS FOR 2021-2022 |               |           |               | RESULTS FOR 2021-2022 |                           |                         |                                                    |  |
| QUARTER               | NEW CLUB GOAL | NEW CLUBS | DROPPED CLUBS | QUARTER               | MEMBER GROWTH NET<br>GOAL | MEMBER GROWTH<br>ACTUAL | DROPPED<br>MEMBERS ACTUAL<br>(including transfers) |  |
| JULY/AUG/SEP1         | г 0           | 2         | 0             | JULY/AUG/SE           | PT 25                     | 92                      | 37                                                 |  |
| OCT/NOV/DEC           | 2             | 1         | 0             | OCT/NOV/DE            | C 30                      | 86                      | 38                                                 |  |
| JAN/FEB/MAR           | 0             | 0         | 0             | JAN/FEB/MAF           | 25                        | 0                       | 0                                                  |  |
| APR/MAY/JUNE          | 0             | 0         | 0             | APR/MAY/JUN           | NE 30                     | 0                       | 0                                                  |  |

● - CURRENT YEAR ACTUAL NEW CLUBS

▲ - LAST YEAR ACTUAL NEW CLUBS

| DROPPED CLUBS: 0 |    | 26 CLUBS OF 93 ADDED 1 OR MORE | GENDER DISTRIBUTION               |                |  |
|------------------|----|--------------------------------|-----------------------------------|----------------|--|
|                  |    | NEW MEMBERS                    | MALE                              | 884 (42.42%)   |  |
| L                |    |                                | FEMALE                            | 1,199 (57.53%) |  |
| DROPPED MEMBERS  |    |                                | NON BINARY                        | 0 (0.00%)      |  |
| DECEASED         | 12 |                                | PREFER NOT TO ANSWER              | 1 (0.05%)      |  |
| CLUB CANCELLED   | 0  |                                | TOTAL FAMILY UNIT MEMBERS         | 377            |  |
| OTHER            | 63 | CLICK HERE FOR CUMULATIVE      | TOTAL FAMILT UNIT MEMBERS         | 511            |  |
| TOTAL            | 75 | MEMBERSHIP DATA                | FAMILY MEMBERS PAYING HAL<br>DUES | F 205          |  |