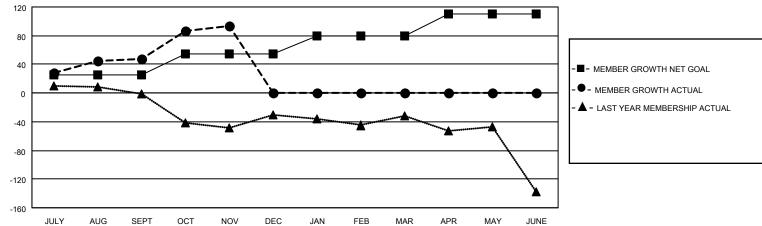

## GAT MONTHLY MEMBERSHIP PROGRESS REPORT

Multiple District 117

Results as of: 11/30/2021

LOCATION: GREECE

| Clubs                 |               |           |               | Members               |                           |                         |                                                    |  |
|-----------------------|---------------|-----------|---------------|-----------------------|---------------------------|-------------------------|----------------------------------------------------|--|
| RESULTS FOR 2021-2022 |               |           |               | RESULTS FOR 2021-2022 |                           |                         |                                                    |  |
| QUARTER               | NEW CLUB GOAL | NEW CLUBS | DROPPED CLUBS | QUARTER               | MEMBER GROWTH NET<br>GOAL | MEMBER GROWTH<br>ACTUAL | DROPPED<br>MEMBERS ACTUAL<br>(including transfers) |  |
| JULY/AUG/SEP1         | г 0           | 2         | 0             | JULY/AUG/SE           | PT 25                     | 92                      | 37                                                 |  |
| OCT/NOV/DEC           | 2             | 1         | 0             | OCT/NOV/DE            | C 30                      | 86                      | 38                                                 |  |
| JAN/FEB/MAR           | 0             | 0         | 0             | JAN/FEB/MAF           | 25                        | 0                       | 0                                                  |  |
| APR/MAY/JUNE          | 0             | 0         | 0             | APR/MAY/JUN           | NE 30                     | 0                       | 0                                                  |  |

● - CURRENT YEAR ACTUAL NEW CLUBS

▲ - LAST YEAR ACTUAL NEW CLUBS

| DROPPED CLUBS: 0 |    | 26 CLUBS OF 93 ADDED 1 OR MORE | GENDER DISTRIBUTION               |                |  |
|------------------|----|--------------------------------|-----------------------------------|----------------|--|
|                  |    | NEW MEMBERS                    | MALE                              | 884 (42.42%)   |  |
| L                |    |                                | FEMALE                            | 1,199 (57.53%) |  |
| DROPPED MEMBERS  |    |                                | NON BINARY                        | 0 (0.00%)      |  |
| DECEASED         | 12 |                                | PREFER NOT TO ANSWER              | 1 (0.05%)      |  |
| CLUB CANCELLED   | 0  |                                | TOTAL FAMILY UNIT MEMBERS         | 377            |  |
| OTHER            | 63 | CLICK HERE FOR CUMULATIVE      | TOTAL FAMILT UNIT MEMBERS         | 511            |  |
| TOTAL            | 75 | MEMBERSHIP DATA                | FAMILY MEMBERS PAYING HAL<br>DUES | F 205          |  |